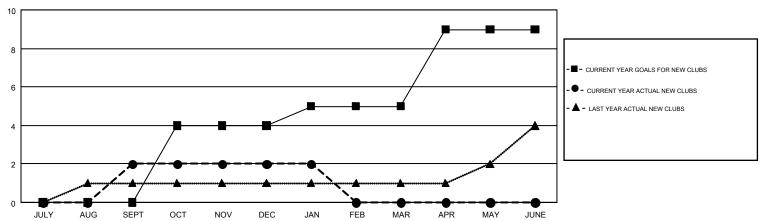

## GMT MONTHLY MEMBERSHIP PROGRESS REPORT

Results as of: 1/31/2017

**LOCATION: FLORIDA** 

Multiple District 35

HARVEY WHITLEY GMT CA 1

| Clubs                 |               |           |               | Members               |                                                                |                                                              |                                              |  |
|-----------------------|---------------|-----------|---------------|-----------------------|----------------------------------------------------------------|--------------------------------------------------------------|----------------------------------------------|--|
| RESULTS FOR 2016-2017 |               |           |               | RESULTS FOR 2016-2017 |                                                                |                                                              |                                              |  |
| QUARTER               | NEW CLUB GOAL | NEW CLUBS | DROPPED CLUBS | QUARTER               | NEW MEMBER GROWTH<br>NET GOAL (not reinstated<br>or transfers) | NEW MEMBER<br>GROWTH ACTUAL (not<br>reinstated or transfers) | DROPPED MEMBERS ACTUAL (including transfers) |  |
| JULY/AUG/SEPT         | 0             | 2         | 4             | JULY/AUG/SEPT         | 1                                                              | 243                                                          | 333                                          |  |
| OCT/NOV/DEC           | 4             | 0         | 6             | OCT/NOV/DEC           | 135                                                            | 145                                                          | 290                                          |  |
| JAN/FEB/MAR           | 1             | 0         | 1             | JAN/FEB/MAR           | 31                                                             | 65                                                           | 85                                           |  |
| APR/MAY/JUNE          | 4             | 0         | 0             | APR/MAY/JUNE          | 115                                                            | 0                                                            | 0                                            |  |