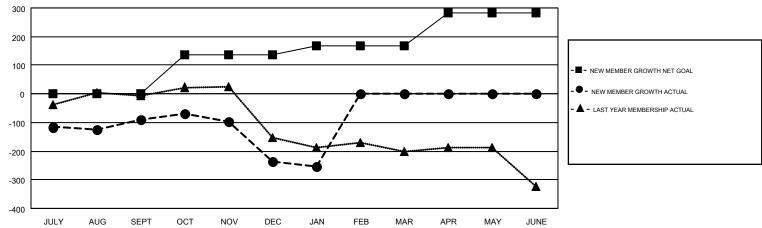

## GMT MONTHLY MEMBERSHIP PROGRESS REPORT

Results as of: 1/31/2017

**LOCATION: FLORIDA** 

Multiple District 35

HARVEY WHITLEY GMT CA 1

| Clubs                 |               |           |               | Members               |                                                                |                                                              |                                              |  |
|-----------------------|---------------|-----------|---------------|-----------------------|----------------------------------------------------------------|--------------------------------------------------------------|----------------------------------------------|--|
| RESULTS FOR 2016-2017 |               |           |               | RESULTS FOR 2016-2017 |                                                                |                                                              |                                              |  |
| QUARTER               | NEW CLUB GOAL | NEW CLUBS | DROPPED CLUBS | QUARTER               | NEW MEMBER GROWTH<br>NET GOAL (not reinstated<br>or transfers) | NEW MEMBER<br>GROWTH ACTUAL (not<br>reinstated or transfers) | DROPPED MEMBERS ACTUAL (including transfers) |  |
| JULY/AUG/SEPT         | 0             | 2         | 4             | JULY/AUG/SEPT         | 1                                                              | 243                                                          | 333                                          |  |
| OCT/NOV/DEC           | 4             | 0         | 6             | OCT/NOV/DEC           | 135                                                            | 145                                                          | 290                                          |  |
| JAN/FEB/MAR           | 1             | 0         | 1             | JAN/FEB/MAR           | 31                                                             | 65                                                           | 85                                           |  |
| APR/MAY/JUNE          | 4             | 0         | 0             | APR/MAY/JUNE          | 115                                                            | 0                                                            | 0                                            |  |